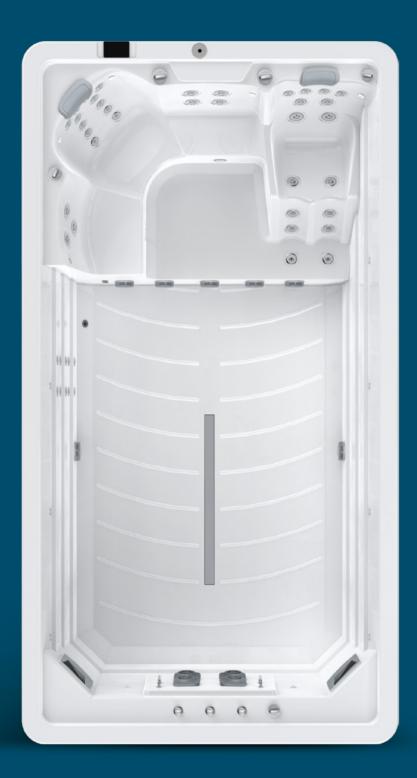

## Various jet combinations

Different jet configurations on each seat, provide a varied and targeted massage for different muscles groups.

2.5 Inch Jet Internal-Directional

3 Inch Jet Single-Spin

#### ULTIMATE RELAXATION

**Full body massage recliner** Experience the relaxation of your entire body all at once - from neck to toes.

Accu-pressure back massage A number of accu-pressure jets are used in one seat to precisely target pressure points in the back and lower neck.

The fact that your foot contains more nerves and muscles than any other area is without explanation why everyone embraces our foot massage jets.

4 Inch Jet Single-Spin

5 Inch Jet Single-Spin

#### Ultra-Thin Hydrotherapy Jets

Patented massage jets that sit flush to the spa shell ensure that your seat is always a comfortable place to be no raised edges or jet nozzles.