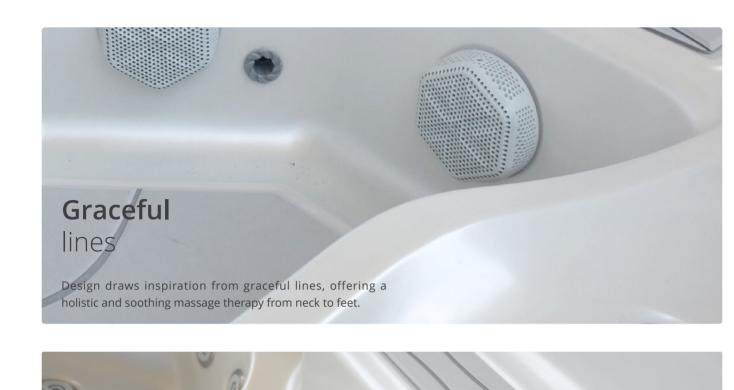

# More space more comfort

Conventional hot tubs tend to have more wasted area at the periphery, which restricts the capacity to fully extend out and relax. We believe that "More Space, More Comfort" suggests that you will not feel confined or constrained in your Riptide Spas. Find the best way to sit and stretch your legs. Our well-thought-out design gives the inside plenty of space so you can get the most out of your hydrotherapy sessions. The area inside is surprisingly large because we make the most of the space that we have.

#### **Ergonomic seating**

Our 3 decades of experience in spa design guarantees that even the most extended soaks will be comfortable. The spa's layout is optimised to provide enough space for all users to thoroughly enjoy their experience.

#### Ultra-Thin Hydrotherapy Jets

Patented massage jets that sit flush to the spa shell ensure that your seat is always a comfortable place to be no raised edges or jet nozzles.