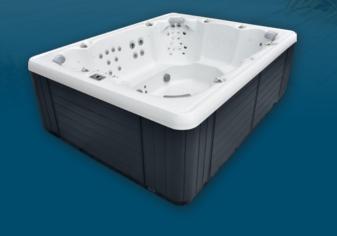

For **Fitness Relaxation** and **Fun** 

# The ultimate hydro lifestyle

# More space more comfort

Conventional hot tubs tend to have more wasted area at the periphery, which restricts the capacity to fully extend out and relax. We believe that "More Space, More Comfort" suggests that you will not feel confined or constrained in your Riptide Spas. Find the best way to sit and stretch your legs. Our well-thought-out design gives the inside plenty of space so you can get the most out of your hydrotherapy sessions. The area inside is surprisingly large because we make the most of the space that we have.

#### **Ergonomic seating**

Our 3 decades of experience in spa design guarantees that even the most extended soaks will be comfortable. The spa's layout is optimised to provide enough space for all users to thoroughly enjoy their experience.