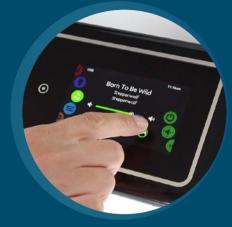

Thanks to its simple and efficient configuration options, the Color LCD Display keypad is intuitive and user friendly, anyone can take control of it.

# Easy control at your fingertips

Control your hot tub easily. The Riptide control system offers a new world of possibilities for spa users.