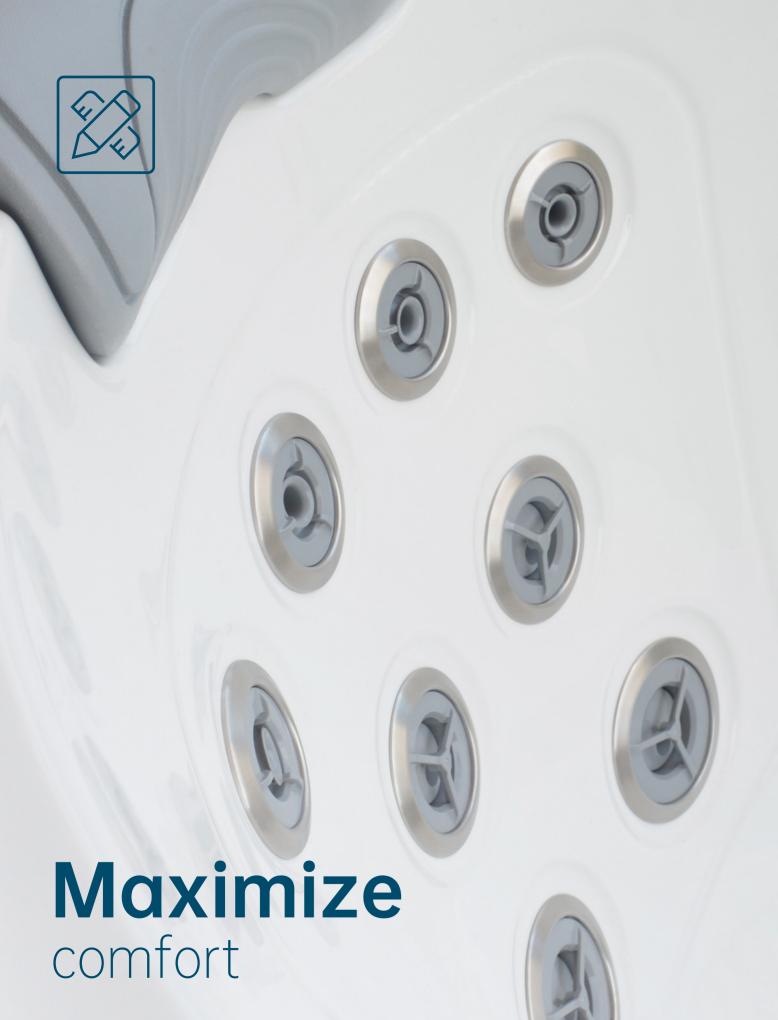

## Therapeutic Jet Placement

By integrating scientific seating designs with precise massage treatments, Riptide spas deliver the well-established advantages of hydrotherapy and the associated stimulation. Hydrotherapy massage employs targeted water jets to relax muscles, increase blood circulation, and a holistic sense of well-being throughout the body.

## Various jet combinations

Different jet configurations on each seat, provide a varied and targeted massage for different muscles groups.

2.5 Inch Jet Internal-Directional

3 Inch Jet Single-Spin

#### Ultra-Thin Hydrotherapy Jets

Patented massage jets that sit flush to the spa shell ensure that your seat is always a comfortable place to be no raised edges or jet nozzles.