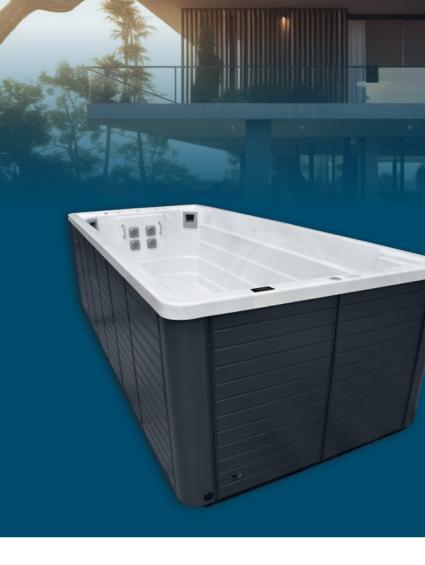

For **Fitness Relaxation** and **Fun** 

# The ultimate hydro lifestyle

# More space more comfort

Conventional hot tubs tend to have more wasted area at the periphery, which restricts the capacity to fully extend out and relax. We believe that "More Space, More Comfort" suggests that you will not feel confined or constrained in your Riptide Spas. Find the best way to sit and stretch your legs. Our well-thought-out design gives the inside plenty of space so you can get the most out of your hydrotherapy sessions. The area inside is surprisingly large because we make the most of the space that we have.

#### **Ergonomic seating**

Our 3 decades of experience in spa design guarantees that even the most extended soaks will be comfortable. The spa's layout is optimised to provide enough space for all users to thoroughly enjoy their experience.