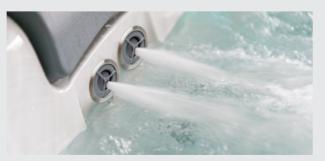

## Therapeutic Jet Placement

By integrating scientific seating designs with precise massage treatments, Riptide spas deliver the well-established advantages of hydrotherapy and the associated stimulation. Hydrotherapy massage employs targeted water jets to relax muscles, increase blood circulation, and a holistic sense of well-being throughout the body.

## **Unleash surging force**

Boost your hydrotherapy experience with our advanced high-power massage pumps. Providing a steady surge of energy and guaranteeing a continuous flow of water for complete immersion and rejuvenation in an exceptionally peaceful spa environment.

## Various jet combinations

Different jet configurations on each seat, provide a varied and targeted massage for different muscles groups.

2.5 Inch Jet Internal-Directional

3 Inch Jet Single-Spin