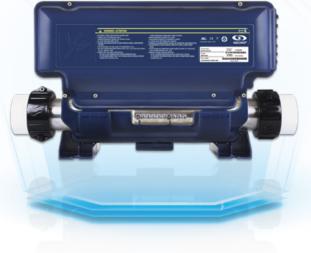

Thanks to its simple and efficient configuration options, the Color LCD Display keypad is intuitive and user friendly, anyone can take control of it.

# Easy control at your fingertips

Control your hot tub easily. The Riptide control system offers a new world of possibilities for spa users.