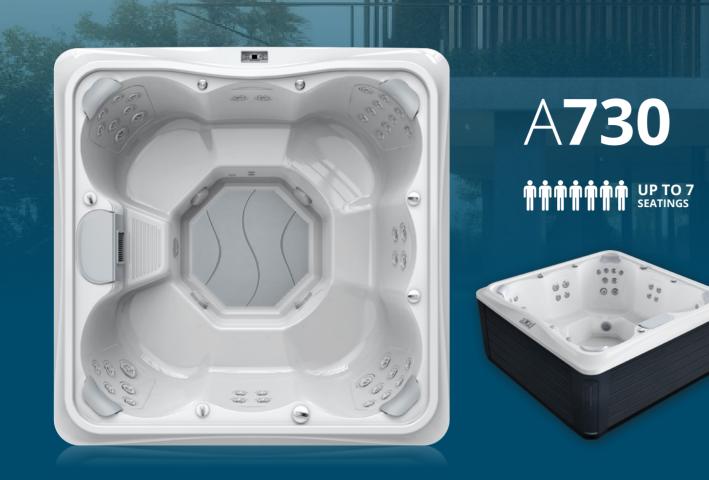

#### **A730 INFORMATION**

| Dimensions        | 91" x 91" x 37"                     |
|-------------------|-------------------------------------|
| Product layout    | 7 seats                             |
|                   |                                     |
| Water capacity    | 410 Gal                             |
| Dry weight        | 940 Lbs                             |
| Power supply      | 50 Amp                              |
| MASSAGE SYSTEM    |                                     |
| Massage pump      | 2 x 3HP                             |
| Massage Jets      | 42                                  |
| WATER CARE SYSTEM |                                     |
| Filtration pump   | 1 x 0.5HP High flow filtration pump |
| Filtration system | 50sqft filtration x 2               |
| Plumbing          | NSF PVC Hose                        |
| INSULATION SYSTEM | Overall Thermal Lock                |
|                   |                                     |

#### LIGHTING

Waterlevel lights | Large LED | Lifting fountain light | Backlit controls

#### **CHOOSE YOUR ACCESSORIES**

Salt water ready | Ozone ready | Cover lifter

SHELL COLOR

CABINET COLOR

| A760 INFORMATION                                              |
|---------------------------------------------------------------|
| Dimensions                                                    |
| Product layout                                                |
| Water capacity                                                |
| Dry weight                                                    |
| Power supply                                                  |
| MASSAGE SYSTEM                                                |
| Massage pump                                                  |
| Massage Jets                                                  |
| WATER CARE SYSTEM                                             |
| Filtration pump1 x 0.5H                                       |
| Filtration system                                             |
| Plumbing                                                      |
| INSULATION SYSTEM                                             |
| LIGHTING                                                      |
| Waterlevel lights   Large LED   Lifting fountain light   Back |