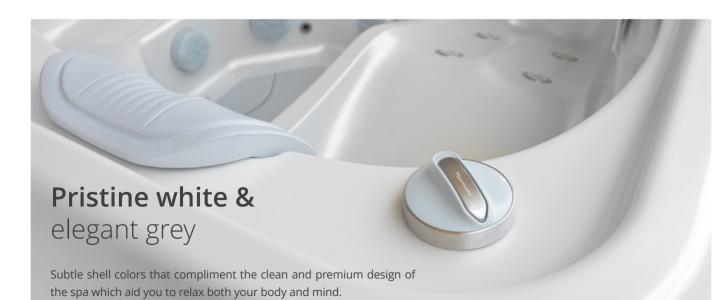

#### SHELL COLOR

CABINET COLOR

| A560 INFORMATION                                              |
|---------------------------------------------------------------|
| Dimensions                                                    |
| Product layout                                                |
| Water capacity                                                |
| Dry weight                                                    |
| Power supply                                                  |
| MASSAGE SYSTEM                                                |
| Massage pump                                                  |
| Massage Jets                                                  |
| WATER CARE SYSTEM                                             |
| Filtration pump 1 x 0.5HP                                     |
| Filtration system                                             |
| Plumbing                                                      |
| INSULATION SYSTEM                                             |
| LIGHTING                                                      |
| Waterlevel lights   Large LED   Lifting fountain light   Back |
|                                                               |