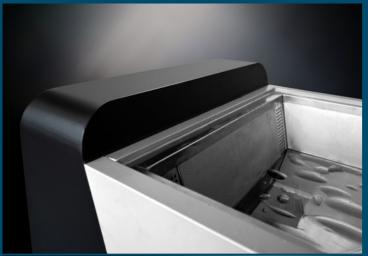

#### Save energy

Say goodbye to ambient heat loss! Featuring a full foam insulation system, Riptide locks heat into the spa, minimizing heat loss and significantly reducing heating costs. Plus, Riptide's energy efficiency far exceeds CEC/Title 20 standards.

#### High density foam cover

A lockable cover constructed of high-density insulating foam prevents upward heat loss.

## **PS** cabinet

helps reduce costs.

The weatherproof cabinet ensures outdoor durability, maintaining its shape even under extreme heat exposure.

#### Weatherproof base Increased spa durability with a weatherproof base. Provides protection against pests, severe weather, and physical damage, while also giving an energy-efficient insulation system that