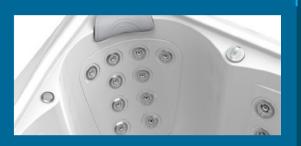

#### ULTIMATE RELAXATION

**Full body massage recliner** Experience the relaxation of your entire body all at once - from neck to toes.

Accu-pressure back massage A number of accu-pressure jets are used in one seat to precisely target pressure points in the back and lower neck.