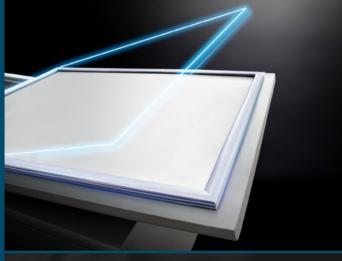

#### High density foam cover

A lockable cover constructed of high-density insulating foam prevents upward heat loss.

#### Fully insulated

Full foam insulation creates a thermal barrier around the spa to ensure the heat stays in the water where it should and is the most energy efficient insulation solution on the market.

#### Insulation cotton

PEF cladding plus high-performance insulation foam with aluminum foil prevents heat loss and actively reflects it into the spa cabinet and water.

Experience pristine water with minimal effort using our revolutionary water care system.