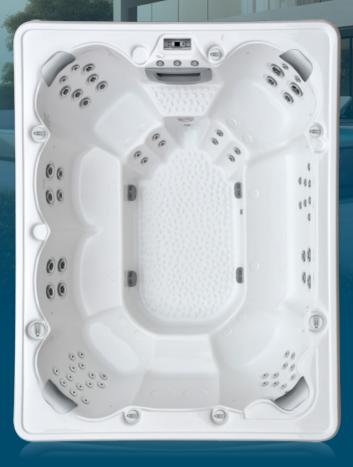

## Therapeutic Jet Placement

By integrating scientific seating designs with precise massage treatments, Riptide spas deliver the well-established advantages of hydrotherapy and the associated stimulation. Hydrotherapy massage employs targeted water jets to relax muscles, increase blood circulation, and a holistic sense of well-being throughout the body.

## Various jet combinations

Different jet configurations on each seat, provide a varied and targeted massage for different muscles groups.

2.5 Inch Jet Internal-Directional

3 Inch Jet Single-Spin

#### ULTIMATE RELAXATION

**Full body massage recliner** Experience the relaxation of your entire body all at once - from neck to toes.

Accu-pressure back massage A number of accu-pressure jets are used in one seat to precisely target pressure points in the back and lower neck.

The fact that your foot contains more nerves and muscles than any other area is without explanation why everyone embraces our foot massage jets.

4 Inch Jet Single-Spin

5 Inch Jet Single-Spin