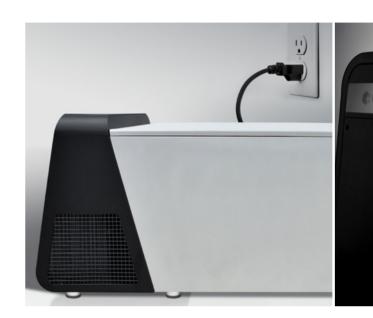

## **PS** cabinet

helps reduce costs.

The weatherproof cabinet ensures outdoor durability, maintaining its shape even under extreme heat exposure.

#### Weatherproof base Increased spa durability with a weatherproof base. Provides protection against pests, severe weather, and physical damage, while also giving an energy-efficient insulation system that