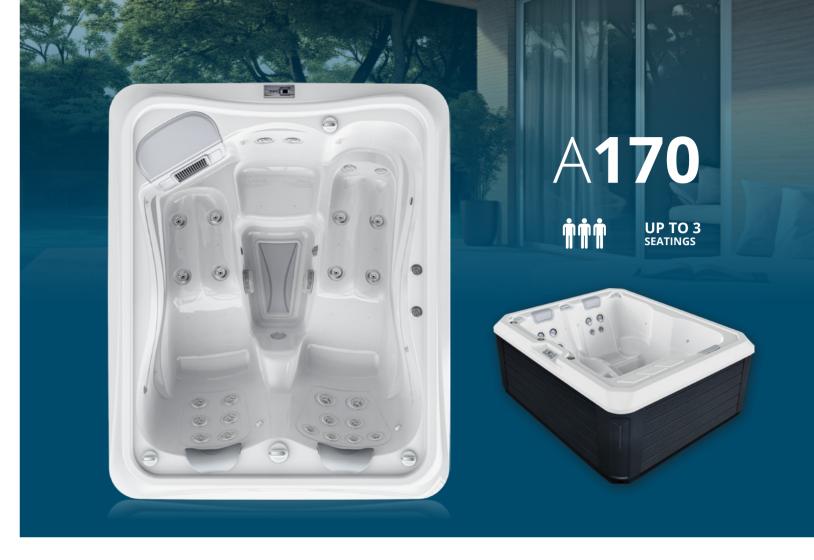

# Safe and comfortable spa experience

Soft, non-slip, chemical and ozone resistant steps provide a luxury and safe entry and exit from your spa.

| A170 INFORMATION                                 |             |
|--------------------------------------------------|-------------|
| Dimensions                                       |             |
| Product layout                                   |             |
| Water capacity                                   |             |
| Dry weight                                       |             |
| Power supply                                     |             |
| MASSAGE SYSTEM                                   |             |
| Massage pump                                     |             |
| Massage Jets                                     |             |
| WATER CARE SYSTEM                                |             |
| Filtration pump                                  | 1 x 0.5H    |
| Filtration system                                |             |
| Plumbing                                         |             |
| INSULATION SYSTEM                                |             |
| LIGHTING                                         |             |
| Waterlevel lights   Large LED   Lifting fountain | light   Bac |
| CHOOSE YOUR ACCESSORIES                          |             |
| Salt water ready   Ozone ready   Cover lifter    |             |

0

79" x 65" x 33" 1 seat and 2 loungers 235 Gal 530 Lbs 50 Amp

> 1 x 3HP 26

HP High flow filtration pump 50sqft filtration x 2 NSF PVC Hose Overall Thermal Lock

cklit controls