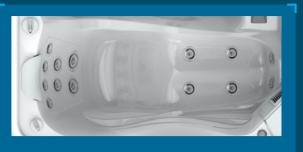

## Therapeutic Jet Placement

By integrating scientific seating designs with precise massage treatments, Riptide spas deliver the well-established advantages of hydrotherapy and the associated stimulation. Hydrotherapy massage employs targeted water jets to relax muscles, increase blood circulation, and a holistic sense of well-being throughout the body.

## Various jet combinations

Different jet configurations on each seat, provide a varied and targeted massage for different muscles groups.

2.5 Inch Jet Internal-Directional

3 Inch Jet Single-Spin