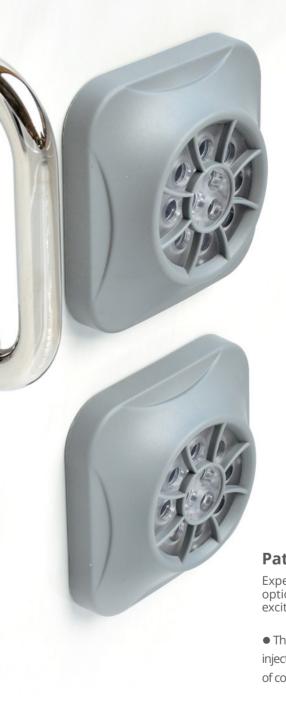

#### Ultra-Thin Hydrotherapy Jets

Patented massage jets that sit flush to the spa shell ensure that your seat is always a comfortable place to be no raised edges or jet nozzles.