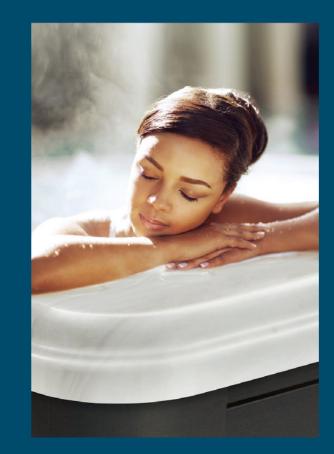

#### **Stress Relief**

A leisure soak aids in stress relief, muscle relaxation, and tension reduction. Warm water and massaging jets have the ability to soothe the body and mind.

#### **Muscle Relaxation**

The integration of high temperature, upward force, and therapeutic water jets can alleviate muscular discomfort, alleviate muscle tightness, and enhance suppleness.