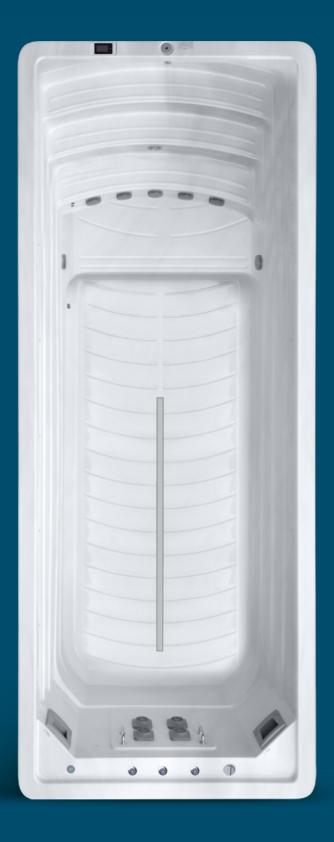

## Therapeutic Jet Placement

By integrating scientific seating designs with precise massage treatments, Riptide spas deliver the well-established advantages of hydrotherapy and the associated stimulation. Hydrotherapy massage employs targeted water jets to relax muscles, increase blood circulation, and a holistic sense of well-being throughout the body.

## Various jet combinations

Different jet configurations on each seat, provide a varied and targeted massage for different muscles groups.

2.5 Inch Jet Internal-Directional

3 Inch Jet Single-Spin

#### ULTIMATE RELAXATION

**Full body massage recliner** Experience the relaxation of your entire body all at once - from neck to toes.

Accu-pressure back massage A number of accu-pressure jets are used in one seat to precisely target pressure points in the back and lower neck.

The fact that your foot contains more nerves and muscles than any other area is without explanation why everyone embraces our foot massage jets.

4 Inch Jet Single-Spin

5 Inch Jet Single-Spin

#### Ultra-Thin Hydrotherapy Jets

Patented massage jets that sit flush to the spa shell ensure that your seat is always a comfortable place to be no raised edges or jet nozzles.