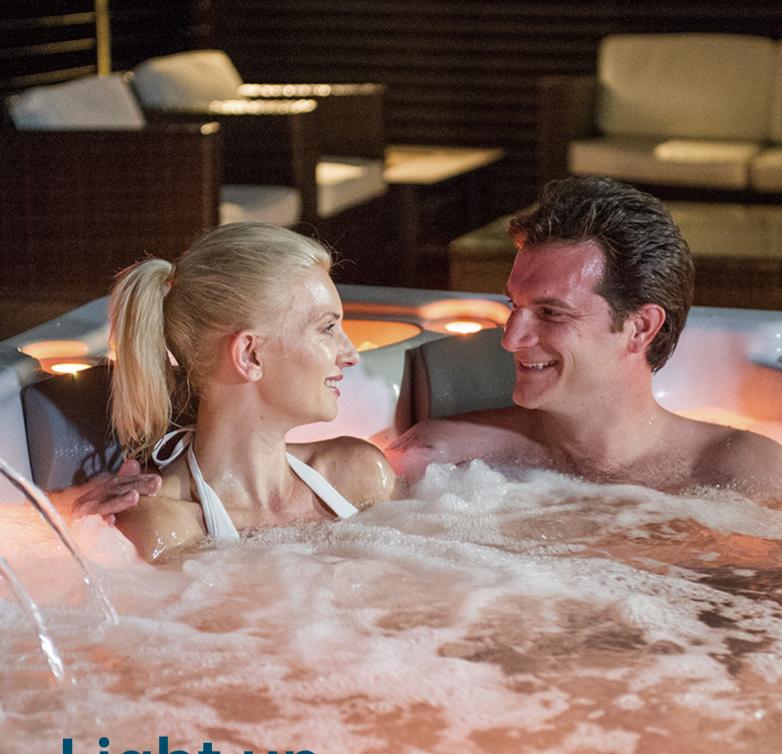

# Light up

# a dreamy ambience for relaxation

Lifting fountain light

Backlit controls