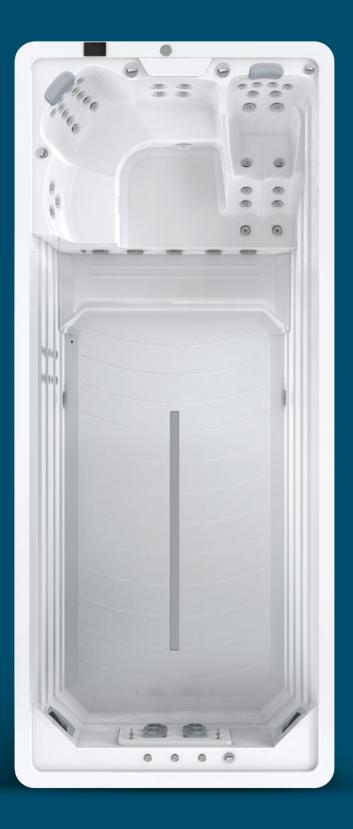

#### **X550 INFORMATION**

Dimensions Ergonomic seating Water capacity Dry weight Power supply

#### **MASSAGE SYSTEM**

Massage jets Massage wall

#### WATER CARE SYSTEM

Filtration pump **Filtration system** Plumbing

#### **INSULATION SYSTEM**

QUICKWATER PROFESSIONAL SWIMMING TRAINING SYSTEM

Swim jets High Performance Swimming Pumps Swim pole base & Handrail

#### LIGHTING

Waterlevel Light | Large LED | Lifting fountain light | Backlit controls

**CHOOSE YOUR ACCESSORIES** 

Salt water ready | Ozone ready | Heat pump ready | Cover lifter