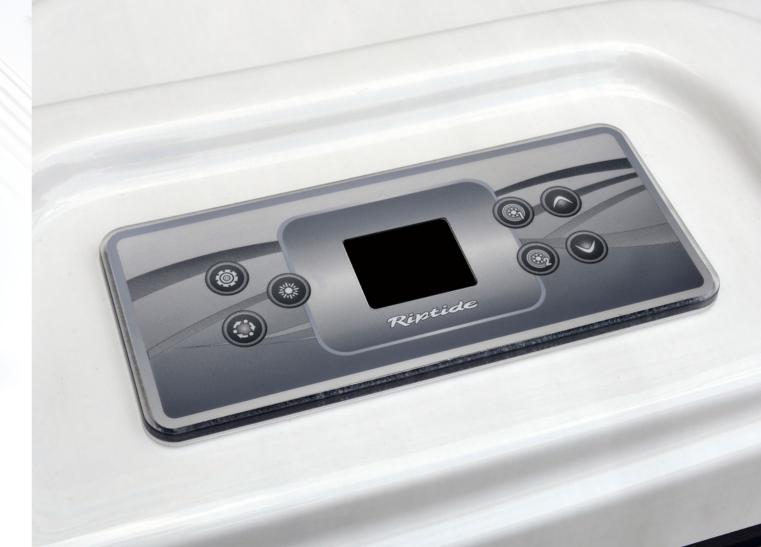

Thanks to its simple and efficient configuration options, the Color LCD Display keypad is intuitive and user friendly, anyone can take control of it.

# Easy control at your fingertips

Control your hot tub easily. The Riptide control system offers a new world of possibilities for spa users.