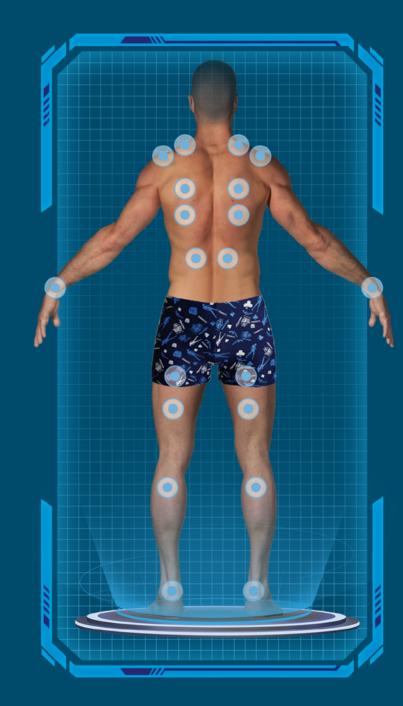

## Therapeutic Jet Placement

By integrating scientific seating designs with precise massage treatments, Riptide spas deliver the well-established advantages of hydrotherapy and the associated stimulation. Hydrotherapy massage employs targeted water jets to relax muscles, increase blood circulation, and a holistic sense of well-being throughout the body.

#### ULTIMATE RELAXATION

**Full body massage recliner** Experience the relaxation of your entire body all at once - from neck to toes.

Accu-pressure back massage A number of accu-pressure jets are used in one seat to precisely target pressure points in the back and lower neck.

The fact that your foot contains more nerves and muscles than any other area is without explanation why everyone embraces our foot massage jets.

4 Inch Jet Single-Spin

5 Inch Jet Single-Spin