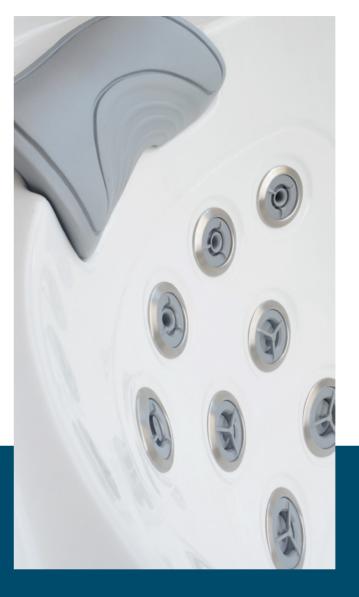

## Various jet combinations

Different jet configurations on each seat, provide a varied and targeted massage for different muscles groups.

2.5 Inch Jet Internal-Directional

3 Inch Jet Single-Spin

#### ULTIMATE RELAXATION

**Full body massage recliner** Experience the relaxation of your entire body all at once - from neck to toes.

Accu-pressure back massage A number of accu-pressure jets are used in one seat to precisely target pressure points in the back and lower neck.