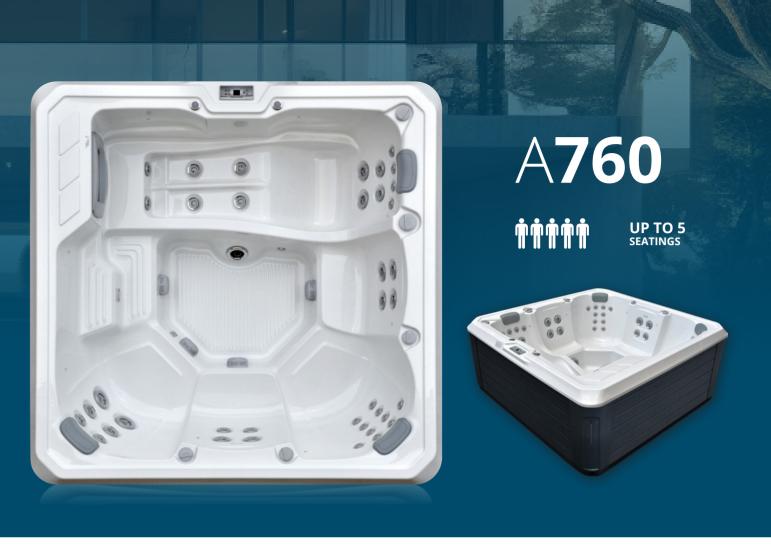

#### **CHOOSE YOUR ACCESSORIES**

Salt water ready | Ozone ready | Cover lifter

SHELL COLOR

CABINET COLOR

| A760 INFORMATION                                              |
|---------------------------------------------------------------|
| Dimensions                                                    |
| Product layout                                                |
| Water capacity                                                |
| Dry weight                                                    |
| Power supply                                                  |
| MASSAGE SYSTEM                                                |
| Massage pump                                                  |
| Massage Jets                                                  |
| WATER CARE SYSTEM                                             |
| Filtration pump1 x 0.5H                                       |
| Filtration system                                             |
| Plumbing                                                      |
| INSULATION SYSTEM                                             |
| LIGHTING                                                      |
| Waterlevel lights   Large LED   Lifting fountain light   Back |

**CHOOSE YOUR ACCESSORIES** 

Salt water ready | Ozone ready | Cover lifter

91" x 91" x 37" 4 seats and 1 lounger 390 Gal 930 Lbs 50 Amp

> 2 x 3HP 39

HP High flow filtration pump 50sqft filtration x 2 NSF PVC Hose Overall Thermal Lock

cklit controls

SHELL COLOR

CABINET COLOR

A**830** 

**UP TO 9** SEATINGS