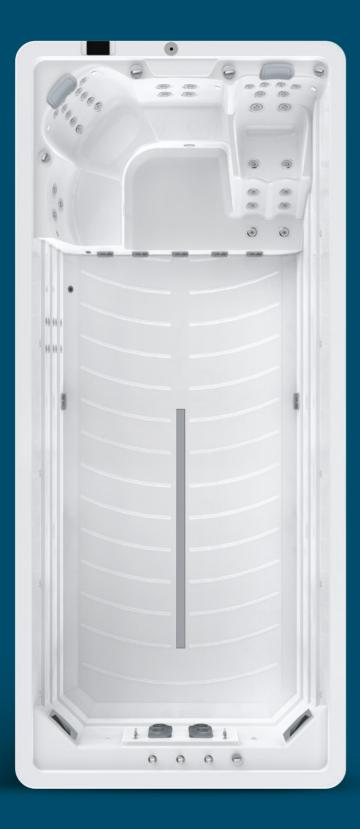

#### **S550 INFORMATION**

Dimensions **Ergonomic seating** Water capacity Dry weight Power supply

#### **MASSAGE SYSTEM**

Massage jets Massage wall

#### WATER CARE SYSTEM

Filtration pump Filtration system Plumbing

#### **INSULATION SYSTEM**

QUICKWATER PROFESSIONAL SWIMMING TRAINING SYSTEM

Swim jets High Performance Swimming Pumps Swim pole base & Handrail

#### LIGHTING

Waterlevel Light | Large LED | Lifting fountain light | Backlit controls

**CHOOSE YOUR ACCESSORIES** 

Salt water ready | Ozone ready | Heat pump ready | Cover lifter

#### SHELLCOLOR

ALPINE WHITE

#### **CABINET COLOR**

217" x 93" x 51" 3 seats + 1 lounger 1850 Gal 2465 Lbs 50 Amp

> 45 Yes

1 x 0.5HP High flow filtration pump 50sqft filtration x 2 NSF PVC Hose

Overall Thermal Lock