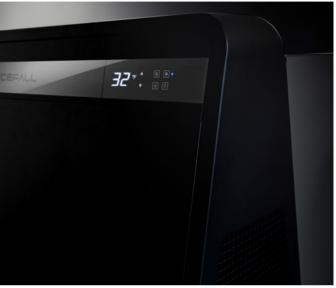

# Chill Beyond Limits Dive into 32 °F

Riptide Ice Bath can achieve temperatures as low as 32°F and generate ice on its own. It's well-suited for both personal, at-home usage and commercial settings. It can be utilized indoors or in covered areas, as long as it's shielded from direct sunlight and rain. It is recommended for indoor use to extend lifetime efficiency.