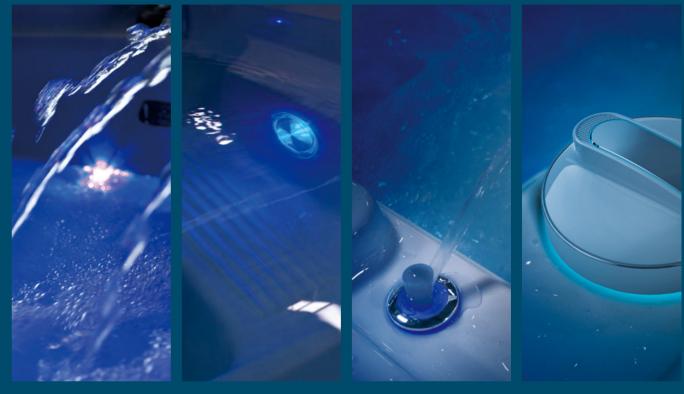

## **4 Distinct LED lighting**

Sets the ideal ambiance for an unparalleled relaxation experience.

Waterlevel lights

Large LED

We are delighted to introduce you to the extraordinary realm of dream time illumination, where we have delicately crafted an atmosphere that evokes a sense of wonder and establishes the ideal foundation for an unparalleled moment of relaxation.

#### Waterlevel lights | Large LED

Explore more profound domains of serenity illuminated by our waterlevel lights and large LED lights, which emanate a captivating luminosity from beneath the surface. In these depths, concerns diminish and an atmosphere of complete calm envelops you.

#### Lifting fountain light

As our Lifting fountain light lights your route and strengthens your bond with the elements, set out on an amazing journey. Every touch initiates a wonderful dance that skillfully leads you through a world of limitless possibilities.

#### **Back-lit controls**

Enter a realm where fantasies come true and magic fills the air at all times. Allow the magical atmosphere to surround you, converting everyday life to unforgettable experiences.