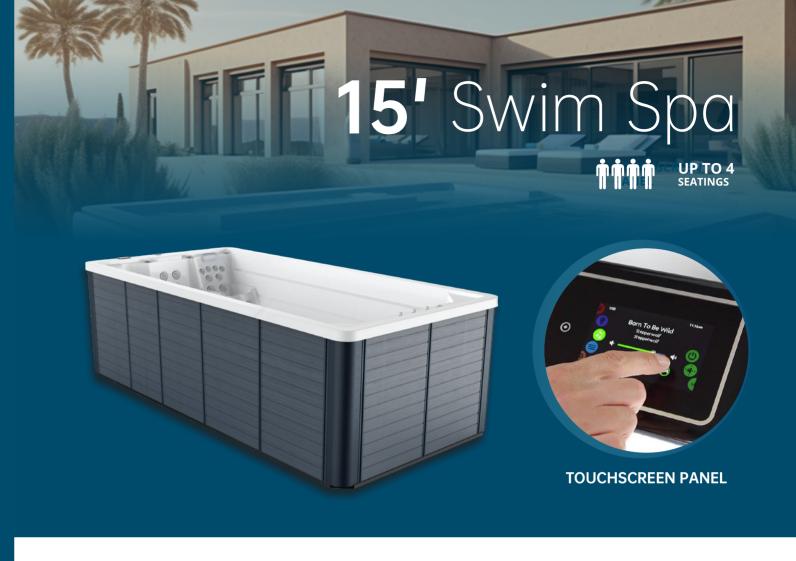

# Your In-home professional hydro-relaxations & water sports

Create your effective aquatic fitness routine. Get the most from your swim spa experience with our wide range of swimming accessories.

#### **S440 INFORMATION**

Dimensions Ergonomic seating Water capacity Dry weight Power supply

#### MASSAGE SYSTEM

Massage jets Massage wall

#### WATER CARE SYSTEM

Filtration pump Filtration system Plumbing

#### **INSULATION SYSTEM**

QUICKWATER PROFESSIONAL SWIMMING TRAINING SYSTEM

Swim jets High Performance Swimming Pumps Swim pole base & Handrail

#### LIGHTING

Waterlevel Light | Large LED | Lifting fountain light | Backlit controls

**CHOOSE YOUR ACCESSORIES** 

Salt water ready | Ozone ready | Heat pump ready | Cover lifter

#### **CABINET COLOR**

175" x 93" x 51" 3 seats + 1 lounger 1600 Gal 1840 Lbs 50 Amp

> 45 Yes

1 x 0.5HP High flow filtration pump 50sqft filtration x 2 NSF PVC Hose

Overall Thermal Lock