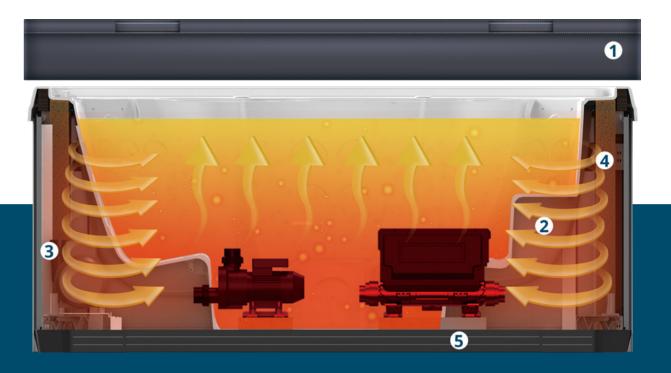

# Beyond your energy efficiency expectations

# 5 Steps to the Ultimate Thermal Solution

#### High density foam cover

A lockable cover constructed of high-density insulating foam prevents upward heat loss.

## **PS** cabinet

helps reduce costs.

The weatherproof cabinet ensures outdoor durability, maintaining its shape even under extreme heat exposure.

#### Weatherproof base Increased spa durability with a weatherproof base. Provides protection against pests, severe weather, and physical damage, while also giving an energy-efficient insulation system that

#### Fully insulated

Full foam insulation creates a thermal barrier around the spa to ensure the heat stays in the water where it should and is the most energy efficient insulation solution on the market.

#### Insulation cotton

PEF cladding plus high-performance insulation foam with aluminum foil prevents heat loss and actively reflects it into the spa cabinet and water.

Experience pristine water with minimal effort using our revolutionary water care system.