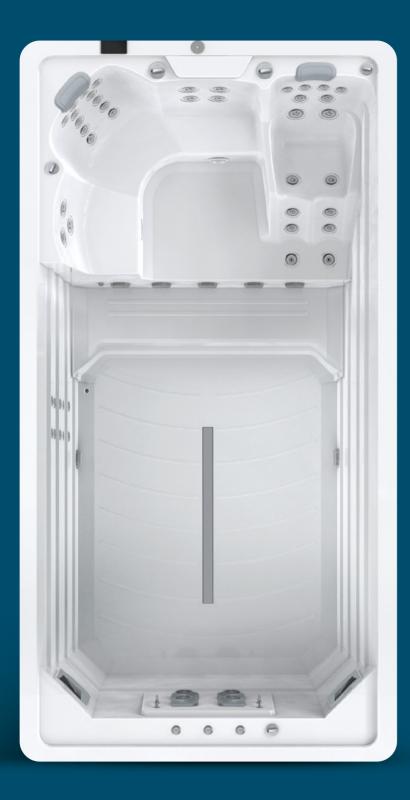

## Therapeutic Jet Placement

By integrating scientific seating designs with precise massage treatments, Riptide spas deliver the well-established advantages of hydrotherapy and the associated stimulation. Hydrotherapy massage employs targeted water jets to relax muscles, increase blood circulation, and a holistic sense of well-being throughout the body.

## Various jet combinations

Different jet configurations on each seat, provide a varied and targeted massage for different muscles groups.

2.5 Inch Jet Internal-Directional

3 Inch Jet Single-Spin

#### ULTIMATE RELAXATION

**Full body massage recliner** Experience the relaxation of your entire body all at once - from neck to toes.

Accu-pressure back massage A number of accu-pressure jets are used in one seat to precisely target pressure points in the back and lower neck.

The fact that your foot contains more nerves and muscles than any other area is without explanation why everyone embraces our foot massage jets.

4 Inch Jet Single-Spin

5 Inch Jet Single-Spin

# More space more comfort

Conventional hot tubs tend to have more wasted area at the periphery, which restricts the capacity to fully extend out and relax. We believe that "More Space, More Comfort" suggests that you will not feel confined or constrained in your Riptide Spas. Find the best way to sit and stretch your legs. Our well-thought-out design gives the inside plenty of space so you can get the most out of your hydrotherapy sessions. The area inside is surprisingly large because we make the most of the space that we have.

#### **Ergonomic seating**

Our 3 decades of experience in spa design guarantees that even the most extended soaks will be comfortable. The spa's layout is optimised to provide enough space for all users to thoroughly enjoy their experience.

#### Ultra-Thin Hydrotherapy Jets

Patented massage jets that sit flush to the spa shell ensure that your seat is always a comfortable place to be no raised edges or jet nozzles.