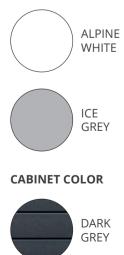

#### **A530 INFORMATION**

| INSULATION SYSTEM | Overall Thermal Lock                        |
|-------------------|---------------------------------------------|
| Plumbing          | NSF PVC Hose                                |
| Filtration system | 50sqft filtration x 2                       |
| Filtration pump   | $1 \times 0.5$ HP High flow filtration pump |
| WATER CARE SYSTEM |                                             |
| Massage Jets      | 42                                          |
| Massage pump      | 2 x 3HP                                     |
| MASSAGE SYSTEM    |                                             |
| Power supply      | 50 Amp                                      |
| Dry weight        | 715 Lbs                                     |
| Water capacity    | 325 Gal                                     |
| Product layout    | 7 seats                                     |
| Dimensions        | 84" x 84" x 37"                             |